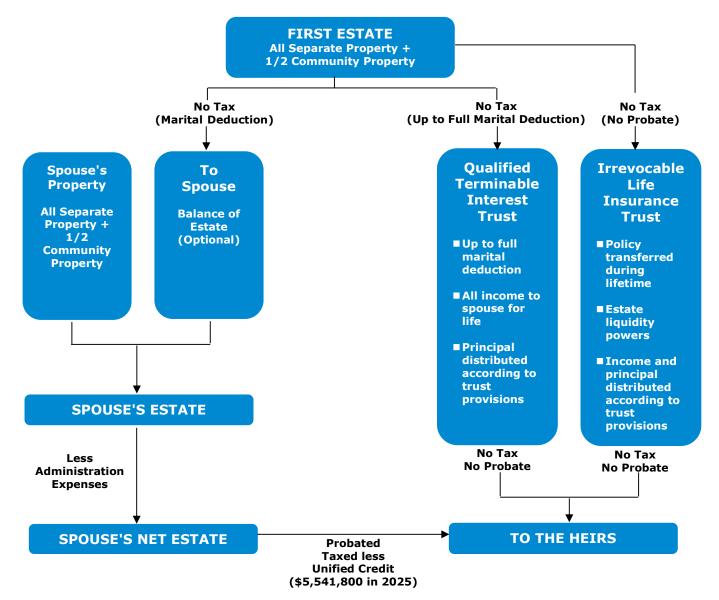

## What Is the Estate Tax Impact of Using Various Estate Planning Tools?

Here's how the estate tax flows from the estate of the first spouse to die to the second spouse's estate and, ultimately, to the heirs, using a variety of estate planning tools...