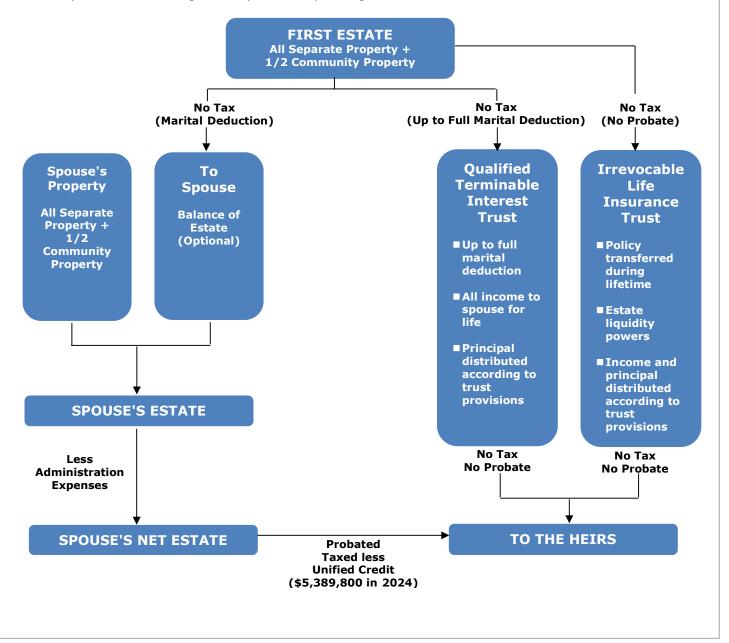

## **Estate Tax Flow Chart**

## What Is the Estate Tax Impact of Using Various Estate Planning Tools?

Here's how the estate tax flows from the estate of the first spouse to die to the second spouse's estate and, ultimately, to the heirs, using a variety of estate planning tools...